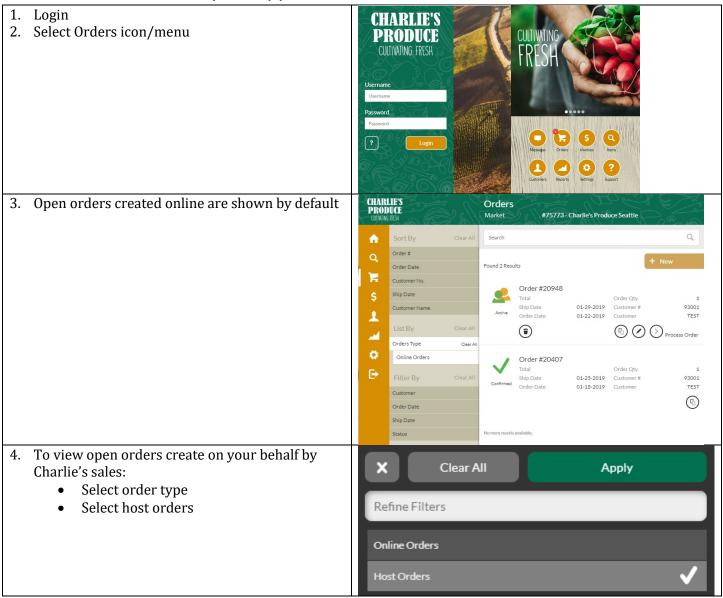

### How to Create an Order

| To create a New order for a Customer<br>1. Navigate to Order                                                     | CHARLIE'S<br>PRODUCE<br>Others Market #75773 - Charlie's Produce Seattle                                                                                                                                                                                                                                                                                                                                                                                                                                                                                                                                                                                                                                                                                                                                                                                                                                                                                                                                                                                                                                                                                                                                                                                              |
|------------------------------------------------------------------------------------------------------------------|-----------------------------------------------------------------------------------------------------------------------------------------------------------------------------------------------------------------------------------------------------------------------------------------------------------------------------------------------------------------------------------------------------------------------------------------------------------------------------------------------------------------------------------------------------------------------------------------------------------------------------------------------------------------------------------------------------------------------------------------------------------------------------------------------------------------------------------------------------------------------------------------------------------------------------------------------------------------------------------------------------------------------------------------------------------------------------------------------------------------------------------------------------------------------------------------------------------------------------------------------------------------------|
|                                                                                                                  | Image: Normal Source Partie     Search     Image: Normal Source Partie       Order #     Order #     Order Date     Pound 2 Results       Customer No.     Ship Date     Order #20948     Order 01:29:2019     Order 01:29:2019     Outcomer #     93001       Customer Name     Order SType     Clear Al     Order #20948     Order 01:29:2019     Outcomer #     93001       Online Orders     Online Orders     Order #20407     Order #20407     Order #20407     Order Outse     Order 01:29:2019     Outsomer #     93001       Outder Date     Order #20407     Total     Order #20407     Order Outse     Order Outse     Order Date     Order Outse     Order Qty.     1       Customer     Customer     Total     Order #20407     Order Outse     Order Date     Order Date     Order Date     Outseorer #     93001       Customer     Status     Kenner results available.     Nenner results available.     Order Outse     Total     Order Outse     Total     Order Outse     Total     Order Outse     Total     Order Outse     Outse     Total     Order Outse     Outseorer     Total     Order Outse     Outseorer     Total     Order Outse     Outseorer     Total     Outseorer     Outseorer     Total     Outseorer     Outseorer     Total |
| <ol> <li>Select New</li> <li>+ New</li> <li>Select Order Type - New Order</li> <li>Select Okay button</li> </ol> | New X Please select one option. New Order                                                                                                                                                                                                                                                                                                                                                                                                                                                                                                                                                                                                                                                                                                                                                                                                                                                                                                                                                                                                                                                                                                                                                                                                                             |
| Okay<br>A list of items to add to the colocted order are                                                         |                                                                                                                                                                                                                                                                                                                                                                                                                                                                                                                                                                                                                                                                                                                                                                                                                                                                                                                                                                                                                                                                                                                                                                                                                                                                       |
| 4. A list of items to add to the selected order are shown                                                        | CHARLIE'S<br>PRODUCE<br>(UMRING REA)     Items<br>Market     #75773 - Charlie's Produce Seattle - Order #23310       Order Sequence     Search     Q       Current Order     Total     0     Quantity     0     Lb     0                                                                                                                                                                                                                                                                                                                                                                                                                                                                                                                                                                                                                                                                                                                                                                                                                                                                                                                                                                                                                                              |
| TIP: To view additional details for an item, select the item and an expanded Detail pane will display            | Sort By     Clear All       Item Number     Found 48 Results       Price     Price       Item Name     016-05450       Itest By     Clear All       History     Price                                                                                                                                                                                                                                                                                                                                                                                                                                                                                                                                                                                                                                                                                                                                                                                                                                                                                                                                                                                                                                                                                                 |
|                                                                                                                  | Filter By     Clear All       Price         BROCCOLINI,ASPIRATION BUNCHED       Item #     016-03182       Pack     1/18C   Price                                                                                                                                                                                                                                                                                                                                                                                                                                                                                                                                                                                                                                                                                                                                                                                                                                                                                                                                                                                                                                                                                                                                     |
|                                                                                                                  | AVOCADO,HASS RIPE<br>Item # 013-01044 Pack 1/60C'<br>Apx. Weight 25.00 Lb<br>Price                                                                                                                                                                                                                                                                                                                                                                                                                                                                                                                                                                                                                                                                                                                                                                                                                                                                                                                                                                                                                                                                                                                                                                                    |