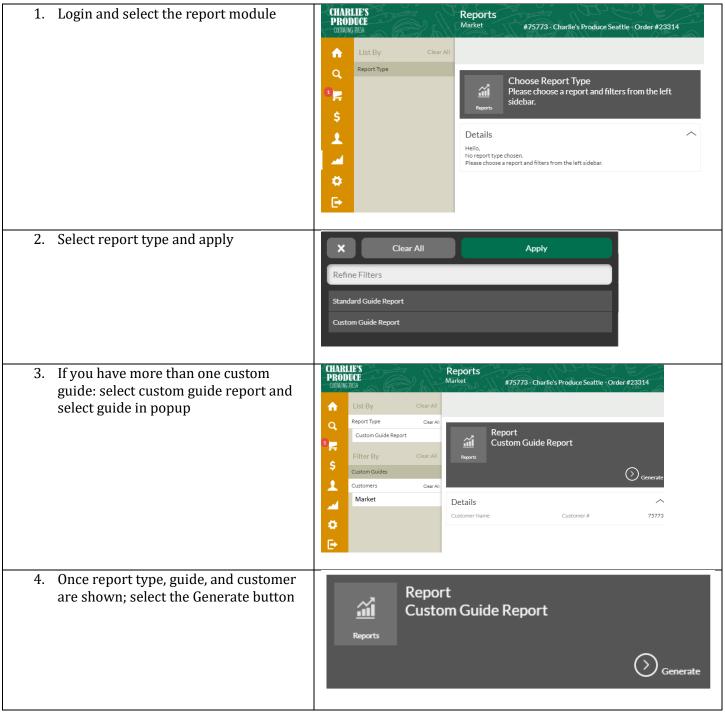

### How to Email your order guide

| 1. Once report type, guide, and customer are shown; select the Generate button                                                | Reports       | Report<br>Custom Guide Report   |          |
|-------------------------------------------------------------------------------------------------------------------------------|---------------|---------------------------------|----------|
|                                                                                                                               |               |                                 | Generate |
| <ol> <li>To email report, enter one email<br/>address, and select the arrow icon</li> <li>Select PDF or XLS Format</li> </ol> | i<br>i        | Report<br>Standard Guide Report |          |
| Please select one option.                                                                                                     | Reports       |                                 |          |
| Email as PDF                                                                                                                  | Recipients Er | mails                           | <b>a</b> |
| Email as Spreadsheet                                                                                                          |               |                                 |          |
|                                                                                                                               |               |                                 |          |