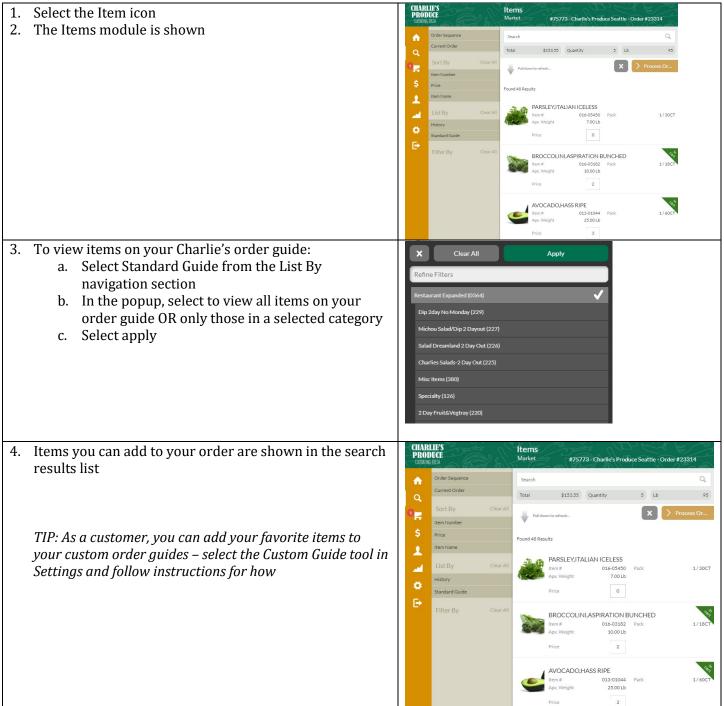

### How to Create an Order

| To create a New order for a Customer<br>1. Navigate to Order                                                     | CHARLIE'S<br>PRODUCE<br>Others Market #75773 - Charlie's Produce Seattle                                                                                                                                                                                                                                                                                                                                                                                                                                                                                                                                                                                                                                                                                                                                                                                                                                                                                                                                                                                                                                                                                                                                                                                              |
|------------------------------------------------------------------------------------------------------------------|-----------------------------------------------------------------------------------------------------------------------------------------------------------------------------------------------------------------------------------------------------------------------------------------------------------------------------------------------------------------------------------------------------------------------------------------------------------------------------------------------------------------------------------------------------------------------------------------------------------------------------------------------------------------------------------------------------------------------------------------------------------------------------------------------------------------------------------------------------------------------------------------------------------------------------------------------------------------------------------------------------------------------------------------------------------------------------------------------------------------------------------------------------------------------------------------------------------------------------------------------------------------------|
|                                                                                                                  | Image: Normal Source Partie     Search     Image: Normal Source Partie       Order #     Order #     Order Date     Pound 2 Results       Customer No.     Ship Date     Order #20948     Order 01:29:2019     Order 01:29:2019     Outcomer #     93001       Customer Name     Order SType     Clear Al     Order #20948     Order 01:29:2019     Outcomer #     93001       Online Orders     Online Orders     Order #20407     Order #20407     Order #20407     Order Outse     Order 01:29:2019     Outsomer #     93001       Outder Date     Order #20407     Total     Order #20407     Order Outse     Order Outse     Order Date     Order Outse     Order Qty.     1       Customer     Customer     Total     Order #20407     Order Outse     Order Date     Order Date     Order Date     Outseorer #     93001       Customer     Status     Kenner results available.     Nenner results available.     Order Outse     Total     Order Outse     Total     Order Outse     Total     Order Outse     Total     Order Outse     Outse     Total     Order Outse     Outseorer     Total     Order Outse     Outseorer     Total     Order Outse     Outseorer     Total     Outseorer     Outseorer     Total     Outseorer     Outseorer     Total |
| <ol> <li>Select New</li> <li>+ New</li> <li>Select Order Type - New Order</li> <li>Select Okay button</li> </ol> | New X Please select one option. New Order                                                                                                                                                                                                                                                                                                                                                                                                                                                                                                                                                                                                                                                                                                                                                                                                                                                                                                                                                                                                                                                                                                                                                                                                                             |
| Okay<br>A list of items to add to the colocted order are                                                         |                                                                                                                                                                                                                                                                                                                                                                                                                                                                                                                                                                                                                                                                                                                                                                                                                                                                                                                                                                                                                                                                                                                                                                                                                                                                       |
| 4. A list of items to add to the selected order are shown                                                        | CHARLIE'S<br>PRODUCE<br>(UMRING REA)     Items<br>Market     #75773 - Charlie's Produce Seattle - Order #23310       Order Sequence     Search     Q       Current Order     Total     0     Quantity     0     Lb     0                                                                                                                                                                                                                                                                                                                                                                                                                                                                                                                                                                                                                                                                                                                                                                                                                                                                                                                                                                                                                                              |
| TIP: To view additional details for an item, select the item and an expanded Detail pane will display            | Sort By     Clear All       Item Number     Found 48 Results       Price     Price       Item Name     016-05450       Itest By     Clear All       History     Price                                                                                                                                                                                                                                                                                                                                                                                                                                                                                                                                                                                                                                                                                                                                                                                                                                                                                                                                                                                                                                                                                                 |
|                                                                                                                  | Filter By     Clear All       Price         BROCCOLINI,ASPIRATION BUNCHED       Item #     016-03182       Pack     1/18C   Price                                                                                                                                                                                                                                                                                                                                                                                                                                                                                                                                                                                                                                                                                                                                                                                                                                                                                                                                                                                                                                                                                                                                     |
|                                                                                                                  | AVOCADO,HASS RIPE<br>Item # 013-01044 Pack 1/60C'<br>Apx. Weight 25.00 Lb<br>Price                                                                                                                                                                                                                                                                                                                                                                                                                                                                                                                                                                                                                                                                                                                                                                                                                                                                                                                                                                                                                                                                                                                                                                                    |

#### How to add items to your order To add items to an order 1. Enter the quantity of items in the field next to the Price x Price \$50.90 × 5 In the search results list a. Update Or OR Item Details b. In the details pane TIP: To add items to an order, $\equiv \frac{\text{Items}}{Market}$ #75773 - Charlie's Produ *Use the popup key pad to enter quantity of* • items *Type the amount to order in the field next to* • - P the price. Found 48 Results Use your 10 key pad to do this by navigating • PARSLEY, ITALIAN ICELESS 016-05450 to the next item in list with the Enter key 1/3001 *Quickly add quantity of an item by tying the* • item number followed by a space and the BROCCOLINI, ASPIRATION BUNCHED quantity AVOCADO, HASS RIPE 013-010 1/6001 To view items in your order Order #3 2. Select Current Order to filter items in the search results list ۲ (≥)<sub>Su</sub> Current Order x Shipping Method and Date OR Notifications Emails 3. Select Process Order to view list of items in the Shipping Info order Details pane Additional Data Process ... Items COLESLAW,W/COLOR 027-00587 1/5LB \$4.94 × 5