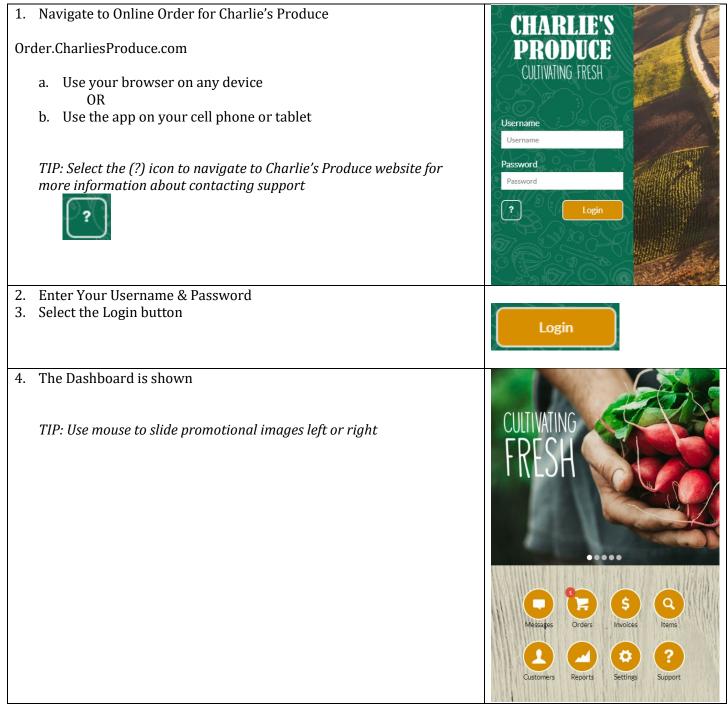

## Welcome to the Charlie's Produce Online Order User Guide

This user guide is designed to provide documentation for people who will be ordering from Charlie's Produce and would like to do so online using their browser or mobile device.

To start ordering from Charlie's Produce, please contact us and a Sales Representative would be happy to assist! And if you are not yet ordering online, ask us about getting started!

Sprouting from the enthusiasm and commitment of our founders, Charlie's Produce is constantly searching for ways to improve industry processes and services on behalf of our partner's and consumers. At Charlie's, we are on a perpetual quest to discover new methods, to be on the cutting edge of technology and to set and follow new trends.