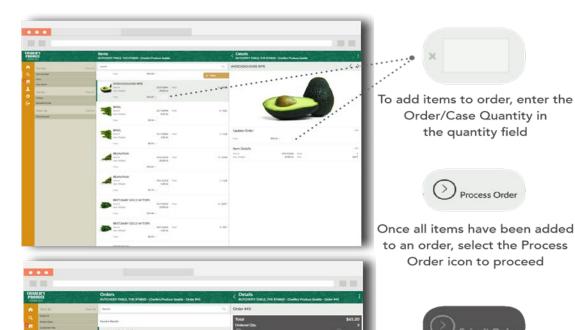

#### How to add items to your order To add items to an order 1. Enter the quantity of items in the field next to the Price x Price \$50.90 × 5 In the search results list a. Update Or OR Item Details b. In the details pane TIP: To add items to an order, $\equiv \frac{\text{Items}}{Market}$ #75773 - Charlie's Produ *Use the popup key pad to enter quantity of* • items *Type the amount to order in the field next to* • - P the price. Found 48 Results Use your 10 key pad to do this by navigating • PARSLEY, ITALIAN ICELESS 016-05450 to the next item in list with the Enter key 1/3001 *Quickly add quantity of an item by tying the* • item number followed by a space and the BROCCOLINI, ASPIRATION BUNCHED quantity AVOCADO, HASS RIPE 013-010 1/6001 To view items in your order Order #3 2. Select Current Order to filter items in the search results list ۲ (≥)<sub>Su</sub> Current Order x Shipping Method and Date OR Notifications Emails 3. Select Process Order to view list of items in the Shipping Info order Details pane Additional Data Process ... Items COLESLAW,W/COLOR 027-00587 1/5LB \$4.94 × 5

B

C

| PRODUCE<br>CULTIVATING FRESH                                                                                                                                                                                                                                                                     |                                                                                                                                 |
|--------------------------------------------------------------------------------------------------------------------------------------------------------------------------------------------------------------------------------------------------------------------------------------------------|---------------------------------------------------------------------------------------------------------------------------------|
| How to Review & Submit your Order                                                                                                                                                                                                                                                                |                                                                                                                                 |
| <ul> <li>To review and submit an order</li> <li>1. Select Order icon/button</li> <li>2. Select Process Order for order to submit</li> </ul>                                                                                                                                                      | Active Order #23314<br>Active Order Qty. 5<br>Ship Date 02-07-2019 Customer # 75773<br>Order Date 02-06-2019 Customer TEST CUST |
| <ul> <li>3. The process order pane is shown <ul> <li>a. Review items, total, quantity</li> <li>b. Review Shipping Info (includes address and route information)</li> <li>c. Enter Additional Data (includes Separate Invoice option and PO#)</li> <li>d. Select Ship Date</li> </ul> </li> </ul> | Order #23314 Total Quantity  Shipping Method and Date                                                                           |
|                                                                                                                                                                                                                                                                                                  | Ship Date     Thu, Feb 7 2019       Shipping Info        Additional Data        Separate Invoice     ×       PO #               |
|                                                                                                                                                                                                                                                                                                  | Items AVOCADO,HASS RIPE<br>Item # 013-01044 Pack 1/60CT                                                                         |
| 4. Select Submit Order                                                                                                                                                                                                                                                                           | Submit Order                                                                                                                    |
| 5. Order is submitted to Charlie's for processing                                                                                                                                                                                                                                                | Confirmed                                                                                                                       |