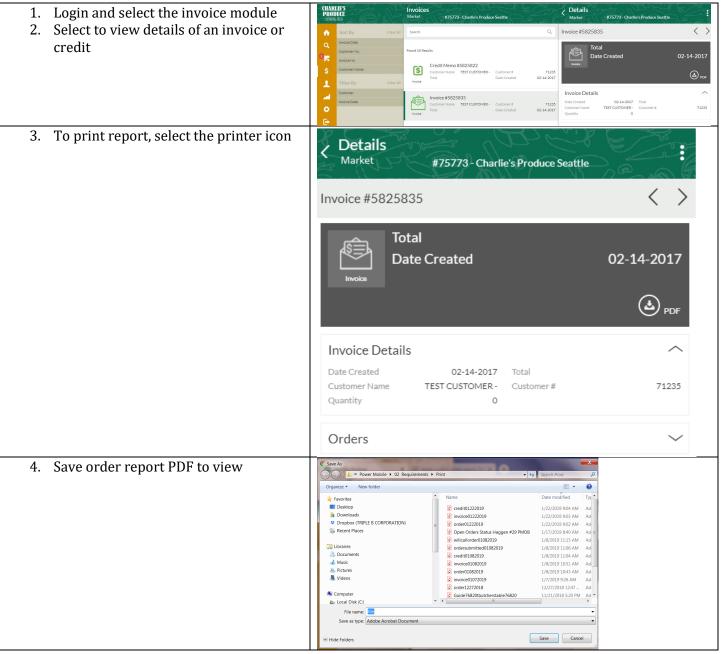

| Reports       |                                 |          |
| Email as PDF                                                                                                                  | Recipients Er | mails                           | <b>a</b> |
| Email as Spreadsheet                                                                                                          |               |                                 |          |
|                                                                                                                               |               |                                 |          |

## CULTIVATING FRESH

Y

#### How to Print your confirmed Order



C

B

#### Ĩ S **P**R B CULTIVATING FRESH JC°

#### How to Print your Invoice

Y



C

0

S

### How to view orders and invoices for multiple accounts

\$ 0 0

| 1. | Select the Customer icon                                                                                                        | CHAR<br>PROI | LIES                                      |           | Customers                                                                      | 15773 - Charlie's Produ                            | uce Seattle              |                 |
|----|---------------------------------------------------------------------------------------------------------------------------------|--------------|-------------------------------------------|-----------|--------------------------------------------------------------------------------|-----------------------------------------------