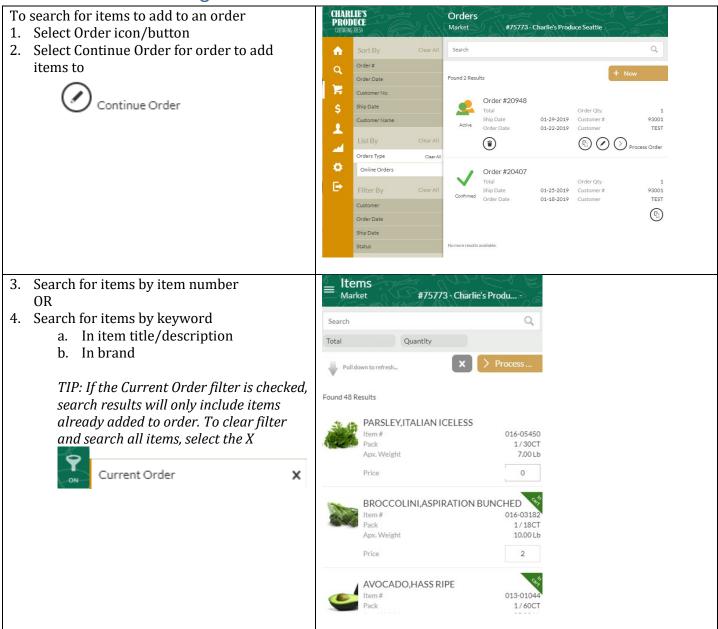

#### How to Search for Items – more tips and tricks

CULTIVATING FRESH

B

PR

Y

Y

0

How to continue adding items to an order before it is submitted

#### How to add items to your order To add items to an order 1. Enter the quantity of items in the field next to the Price x Price \$50.90 × 5 In the search results list a. Update Or OR Item Details b. In the details pane TIP: To add items to an order, $\equiv \frac{\text{Items}}{Market}$ #75773 - Charlie's Produ *Use the popup key pad to enter quantity of* • items *Type the amount to order in the field next to* • - P the price. Found 48 Results Use your 10 key pad to do this by navigating • PARSLEY, ITALIAN ICELESS 016-05450 to the next item in list with the Enter key 1/3001 *Quickly add quantity of an item by tying the* • item number followed by a space and the BROCCOLINI, ASPIRATION BUNCHED quantity AVOCADO, HASS RIPE 013-010 1/6001 To view items in your order Order #3 2. Select Current Order to filter items in the search results list ۲ (≥)<sub>Su</sub> Current Order x Shipping Method and Date OR Notifications Emails 3. Select Process Order to view list of items in the Shipping Info order Details pane Additional Data Process ... Items COLESLAW,W/COLOR 027-00587 1/5LB \$4.94 × 5